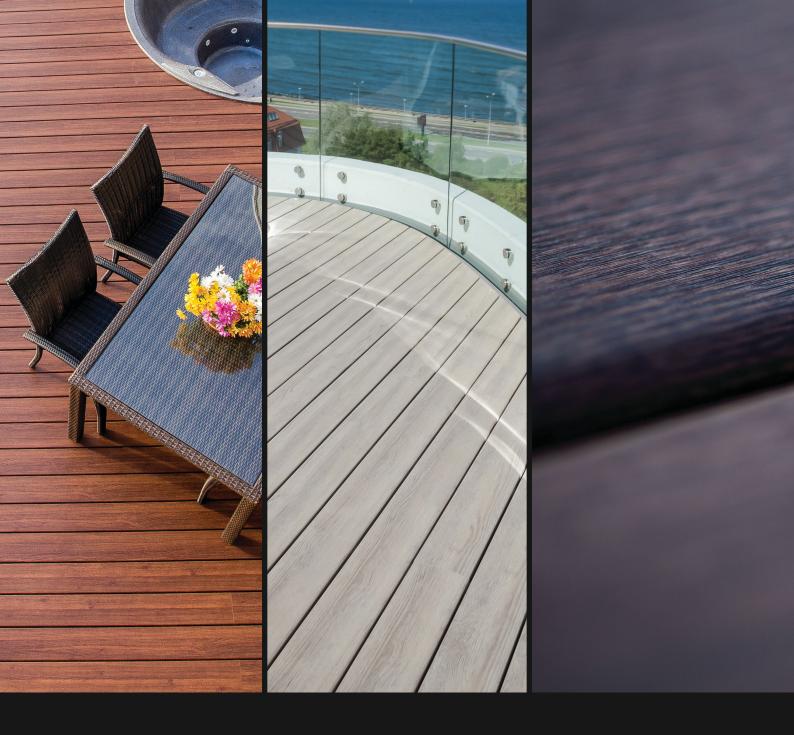

# RECYCLED PLASTIC DECKING BOARDS

Retail Price List 2017

### **Decking Boards**

| Description                        | Colour     | Unit of Measure | RRP    |
|------------------------------------|------------|-----------------|--------|
| Decking Board<br>142 x 32 x 3000mm | Anteak Oak | Each            | £35.00 |
|                                    | Blake Oak  | Each            | £35.00 |
| Fascia Board<br>95 x 20 x 3000mm   | Anteak Oak | Each            | £25.00 |
|                                    | Blake Oak  | Each            | £25.00 |