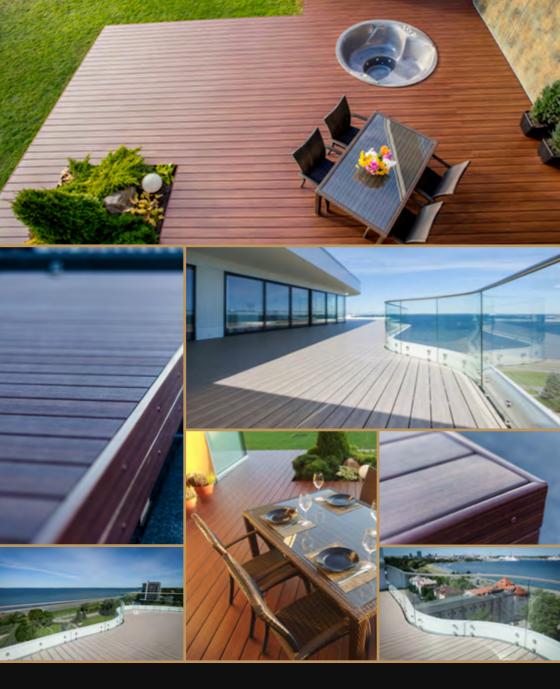

Workable like wood but does not splinter

Non-slip properties, tested to DIN 51130

Easy to clean and does not stain

**Non-Slip Polymer Decking Board** Made from Recycled Household **Plastic Waste** 

Our decking boards are extremely durable, highly attractive and impervious to rot and mould. Entirely maintenance-free, this decking which has been manufactured from household plastic waste is sure to last for many vears.

With a non-slip rating conforming to DIN51130, non-toxic formula & splinter free construction, you can rest assured that it is as safe as it is stunning.

Units 1-2 Carrwood Road Chesterfield, Derbyshire S41 9QB United Kingdom +44 (0) 1246 589011