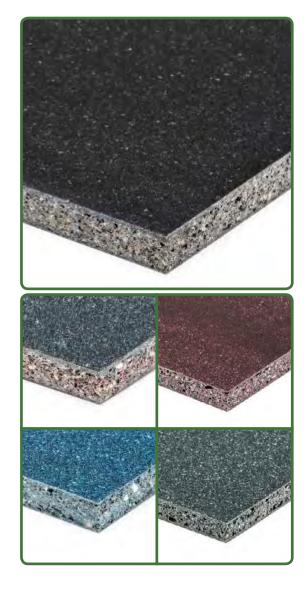

RecoPly sheets can be processed in practically the same way as wood, it can be drilled, milled and sawn. They can be affixed using standard hardware such as screws and connectors.

The RecoPly waterproof ply board sheets are available in widths of 12mm and 19mm, with or without anti-slip surface treatment and in five colours: dark grey, black, green, blue or red.

## All RecoPly sheets are available in FIVE colours: black, dark grey, green, blue & red

**GCL Products Ltd** | Unit 1-2 Carrwood Road, Chesterfield, S41 9QB sales@gclproducts.co.uk | 01246 418144 | www.gclproducts.co.uk