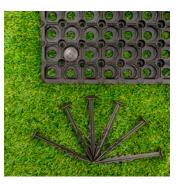

# Plastic Fixing Pegs

Black plastic ground anchors ideal for grass mats & membranes

Our black fixing pegs are the perfect product to use for securing the a large range of landscaping, gardening and agricultural products into the ground. The weather resistance, ease of use, versatility and strength of these fixings makes them a very popular choice for both commercial and domestic users. One of the most common applications for the black fixing pegs is with rubber grass mats, each mat requires 5 durable pegs to hold it in situ for years to come. The sharp point on each fixing peg means it is easy to pierce through membrane sheets and into both firm and soft ground so products can be held in place regardless of the ground conditions below.

# **KEY FACTS**

Lengths available: 150mm & 190mm

Width: 30mm

Depth: 20mm

Single unit weight: 8g

Material: Polypropylene

Colour: Black

Pack sizes available: 20, 100 and 1000