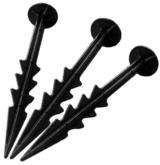

# Plastic Fixing Pegs

Black plastic ground anchors ideal for grass mats & membranes

Our black fixing pegs are the perfect product to use for securing the a large range of landscaping, gardening and agricultural products into the ground. The weather resistance, ease of use, versatility and strength of these fixings makes them a very popular choice for both commercial and domestic users. One of the most common applications for the black fixing pegs is with rubber grass mats, each mat requires 5 durable pegs to hold it in situ for years to come. The sharp point on each fixing peg means it is easy to pierce through membrane sheets and into both firm and soft ground so products can be held in place regardless of the ground conditions below.

# **KEY FACTS**

Lengths available: 150mm & 190mm

Width: 30mm

Depth: 20mm

Single unit weight: 8g

Material: Polypropylene

Colour: Black

Pack sizes available: 20, 100 and 1000

Ideal for fixing: Rubber grass mats, membranes and certain edgings