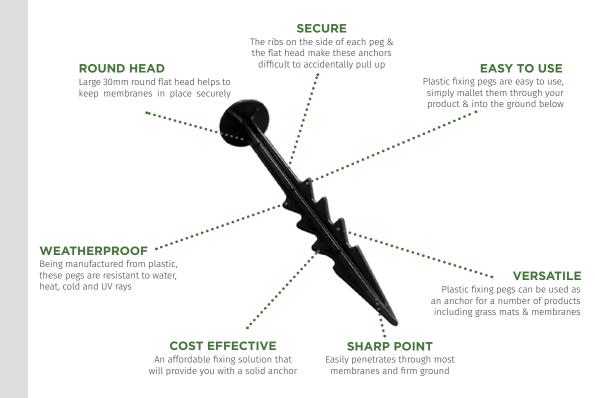

# Plastic Fixing Pegs

Black plastic ground anchors ideal for grass mats & membranes

Our black fixing pegs are the perfect product to use for securing the a large range of landscaping, gardening and agricultural products into the ground. The weather resistance, ease of use, versatility and strength of these fixings makes them a very popular choice for both commercial and domestic users. One of the most common applications for the black fixing pegs is with rubber grass mats, each mat requires 5 durable pegs to hold it in situ for years to come. The sharp point on each fixing peg means it is easy to pierce through membrane sheets and into both firm and soft ground so products can be held in place regardless of the ground conditions below.

# **KEY FACTS**

Lengths available: 150mm & 190mm

Width: 30mm

Depth: 20mm

Single unit weight: 8g

Material: Polypropylene

Colour: Black

Pack sizes available: 20, 100 and 1000

Ideal for fixing: Rubber grass mats, membranes and certain edgings