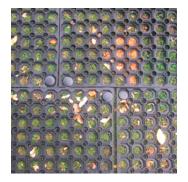

#### **RUBBER GRASS MATS**

5 plastic fixing pegs are required to secure each rubber grass mat in place

# Plastic Fixing Pegs

Black plastic ground anchors ideal for grass mats & membranes

Our black fixing pegs are the perfect product to use for securing the a large range of landscaping, gardening and agricultural products into the ground. The weather resistance, ease of use, versatility and strength of these fixings makes them a very popular choice for both commercial and domestic users. One of the most common applications for the black fixing pegs is with rubber grass mats, each mat requires 5 durable pegs to hold it in situ for years to come. The sharp point on each fixing peg means it is easy to pierce through membrane sheets and into both firm and soft ground so products can be held in place regardless of the ground conditions below.