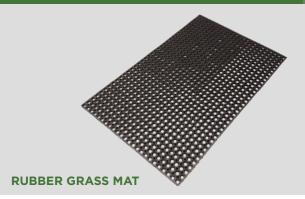

#### **RUBBER GRASS MATS**

5 plastic fixing pegs are required to secure each rubber grass mat in place