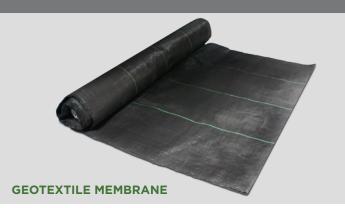

#### **MEMBRANES**

Used to fix and hold in place weed protection and landscape membranes