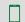

# Strong and Robust Anti-Pull Fixing Solution

The ribbed, anti-pull design of our anchor pegs prevents the fixings from being pulled out of the ground. They ensure that all X-Grid panels and other products remain in place under even the most testing of conditions. Manufacture from a durable plastic polymer, these anti-pull pegs are also weatherproof and UV resistant which ensures each peg has a long serviceable life and will not rot away or break down over time. Available in packs of 1, 5, 25, 50 and 100, you can order the precise amount of pegs for your upcoming project which requires a strong, versatile, safe and easy to use fixing. Designed with a sharp point, each peg can effectively penetrate a range of fabrics and surfaces.

Pegs used per sqm: 5 pegs

» Anti-pull ribs: Yes

#### X-GRID

Used mainly with X-Grid when installed on an incline to prevent movement