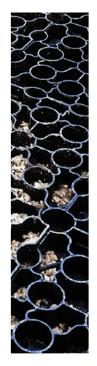

# Strong and Robust Anti-Pull Fixing Solution

The ribbed, anti-pull design of our anchor pegs prevents the fixings from being pulled out of the ground. They ensure that all X-Grid panels and other products remain in place under even the most testing of conditions. Manufacture from a durable plastic polymer, these anti-pull pegs are also weatherproof and UV resistant which ensures each peg has a long serviceable life and will not rot away or break down over time. Available in packs of 1, 5, 25, 50 and 100, you can order the precise amount of pegs for your upcoming project which requires a strong, versatile, safe and easy to use fixing. Designed with a sharp point, each peg can effectively penetrate a range of fabrics and surfaces.

### Installation Instructions

- 1. Follow the installation guide of the product or products you are wanting to install for your project up until the point of using your X-Grid anchor pegs. You can continue following that installation guide once your pegs are in place and secure.
- 2. With your X-Grid panels, membrane or meshes in place you can begin using your anti-pull anchor pegs.
- **3.** We recommend using 5 pegs per sqm so ensure you evenly spread the anchors around. More can be used dependent on the intended use.
- **4.** Using a rubber mallet, hammer the peg through a gap in the X-Grid and mesh or pierce the membrane sheet. Hammer the peg down until it is sitting flush with the product.
- **5.** Repeat this process over and over until you have secured the entire area and that you are satisfied your grid, mesh or membrane will not migrate.
- **6.** Continue with the rest of your chosen products installation.