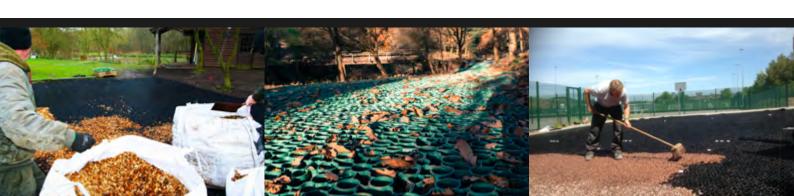

## ® -Grid

| Property                                  |                     | Detail                                                                         |
|-------------------------------------------|---------------------|--------------------------------------------------------------------------------|
| Dimensions (L x W x D)                    | mm                  | 330 x 330 x 40                                                                 |
| Wall Thickness                            | mm                  | 3                                                                              |
| Weight                                    | kg                  | 0.57                                                                           |
| Grids Per Square Metre                    | Grids/m²            | 9 (nominal m²)                                                                 |
| Weight                                    | kg/m²               | 5.13                                                                           |
| Country of Manufacture                    |                     | United Kingdom                                                                 |
| Material Properties                       |                     | HDPE (100% recycled - UK Sourced)                                              |
| Connection Method                         |                     | Integrated Quick-Snap Slot & Peg                                               |
| Cell Profile<br>(L x W [at widest point]) | Inner<br>Asymmetric | 85mm x 45mm (Asymmetric)                                                       |
| _                                         | Outer<br>Asymmetric | 102mm x 55mm (Asymmetric)                                                      |
|                                           | Cyclindrical        | 55mm Ø                                                                         |
| Void Ratio                                | % Open              | 93                                                                             |
| Load Bearing Capacity                     | Tonnes/m²           | 428 (unfilled)                                                                 |
| Operating Temperature                     | °C                  | -50 to +90                                                                     |
| Environmental Compatibility               | DIN 38412           | Environmentally Neutral                                                        |
| Chemical Reactivity                       |                     | Resistant to acid, leaching, alcohol, oil, petrol, strewing salts, ammonia etc |
| Grid-Fill Mediums                         | NBS Sec Q23         | Angular gravel up to 20mm Ø                                                    |
|                                           | NBS Sec Q30         | Grass Seeding/Turfing                                                          |
| Life Expectancy                           |                     | 25 years (10 year manufacturing defect warranty)                               |
| Sub-Base Requirements                     |                     | In accordance with BS7533-3                                                    |
| Maximum Gradient                          |                     | 12%                                                                            |
| Maximum Vehicle Speed                     |                     | 15 mph                                                                         |
| Maximum Carry Load                        | DIN1072             | 30 tonne axle load                                                             |
| Rate of Installation                      | m²/hr/person        | 100                                                                            |
| Compliances                               | DDA                 | Part M Compliant                                                               |
|                                           | Car Parking         | DIN IN ISO 124/B125                                                            |
| Colours                                   |                     | Black / Green / Natural                                                        |