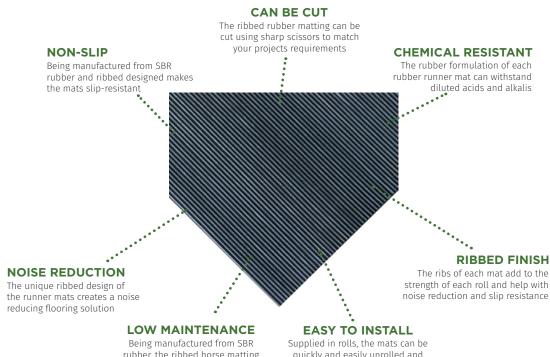

# Anti-Slip Ribbed Rubber Matting

# Versatile Anti-Slip Rubber Runner Mats

The anti slip rubber matting is manufactured from a high quality SBR rubber to provide you with a strong, non-slip, noise reducing, chemical resistant and heat insulating runner matting roll which can be easily used and installed on a wide range of applications. Each rubber flooring roll can be used for walkways, industrial flooring, shelve lining and in areas were objects could tend to slide such as in workshops, cars, carts, vans, lorries and more. The unique formulation and design of our rubber floor mats feature intricate grooves which add to the tensile strength and slip resistance whilst helping to prolong the life expectancy of each roll.

rubber, the ribbed horse matting can be easily cleaned & maintained quickly and easily unrolled and deployed to site

### **KEY FACTS**

Length: 10m

Width: 1m

Depth: 3mm

Weight: 15kg (Approx.)

Colour: Black

Manufactured From: High **Quality SBR Rubber** 

Top Finish: Ribbed

Pack Size: 1 Mat

Temperature Range: -20°C to

+70°C

» Tensile Strength: 4.0 MPa