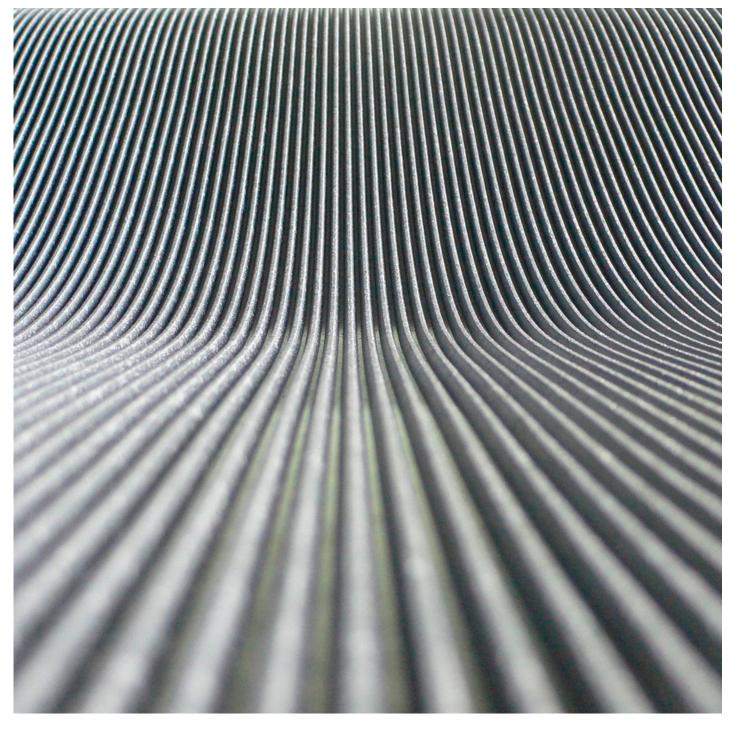

# Anti-Slip Ribbed Rubber Matting

# Versatile Anti-Slip Rubber Runner Mats

The anti slip rubber matting is manufactured from a high quality SBR rubber to provide you with a strong, non-slip, noise reducing, chemical resistant and heat insulating runner matting roll which can be easily used and installed on a wide range of applications. Each rubber flooring roll can be used for walkways, industrial flooring, shelve lining and in areas were objects could tend to slide such as in workshops, cars, carts, vans, lorries and more. The unique formulation and design of our rubber floor mats feature intricate grooves which add to the tensile strength and slip resistance whilst helping to prolong the life expectancy of each roll.

### **KEY FACTS**

Length: 10m

Width: 1m

Depth: 3mm

Weight: 15kg (Approx.)

Colour: Black

Manufactured From: High **Quality SBR Rubber** 

Top Finish: Ribbed